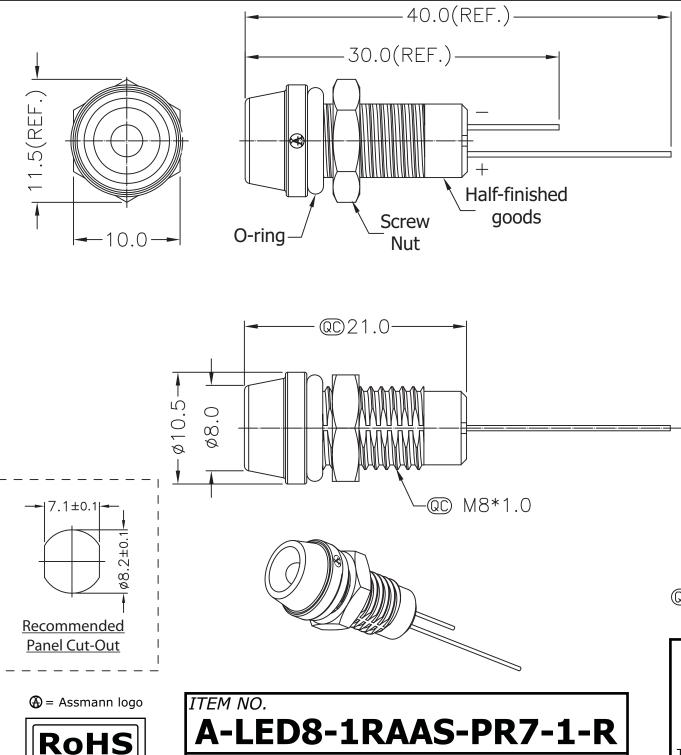

• Waterproof Rate: IP67

Liquid Glue

• LED Holder: PC+ABS, black

• LED: ø3MM, Red

• O-ring: EPDM, black

• Screw Nut: Nylon+GF

• Operating Temperature: -40°C~+80°C

• For Panel Thickness 6.5MM Max.

• Forward Voltage: Red Typ. 2.2V/Max.2.4V

• Forward Current: Red Max. 30mA

• Reverse Voltage: 5V DC

• Luminous Intensity: Min.1,080/Typ.2,000(Mcd)

QC Quality Control: Important Dimension to check Unit: MM±0.25MM