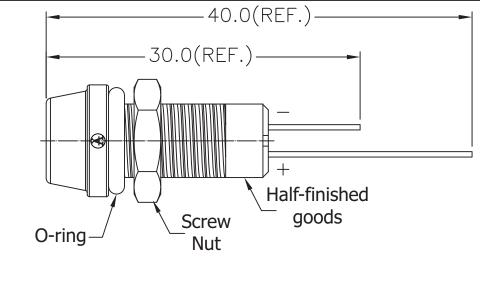

## Material:

- Waterproof Rate: IP67
- LED Holder: PC+ABS, black
- LED: ø3MM, Green
- O-ring: EPDM, black
- Screw Nut: Nylon+GF
- Operating Temperature: -40°C~+80°C
- For Panel Thickness 6.5MM Max.
- Forward Voltage: Green Typ. 2.2V/Max.2.4V
- Forward Current: Green Max. 30mA
- Reverse Voltage: 5V DC
- Luminous Intensity: Min.2,950/Typ.5,000(Mcd)

QC Quality Control: Important Dimension to check Unit: MM±0.25MM

THIS DRAWING IS UNPUBLISHED ©Copyright 2010 by Assmann Electronic Components All International Rights Reserved