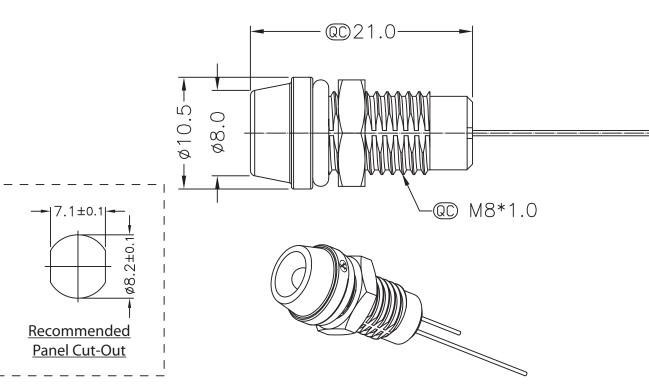

## Material:

- Waterproof Rate: IP67
- LED Holder: PC+ABS, black
- LED: ø3MM, Green
- O-ring: EPDM, black
- Screw Nut: Nylon+GF
- Operating Temperature: -40°C~+80°C
- For Panel Thickness 6.5MM Max.
- Forward Voltage: Green Typ. 2.2V/Max.2.4V
- Forward Current: Green Max. 30mA
- Reverse Voltage: 5V DC
- Luminous Intensity: Min.2,950/Typ.5,000(Mcd)

QC Quality Control: Important Dimension to check Unit: MM±0.25MM

THIS DRAWING IS UNPUBLISHED ©Copyright 2010 by Assmann Electronic Components All International Rights Reserved