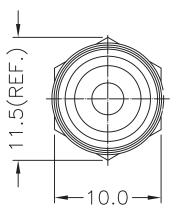

## Material:

- Waterproof Rate: IP67
- LED Holder: PC+ABS, black
- LED: ø3MM, Green
- O-ring: EPDM, black
- Screw Nut: Nylon+GF
- Operating Temperature: -40°C~+80°C
- For Panel Thickness 6.5MM Max.
- Forward Voltage: Green Typ. 2.2V/Max.2.4V
- Forward Current: Green Max. 30mA
- Reverse Voltage: 5V DC
- Luminous Intensity: Min.2,950/Typ.5,000(Mcd)