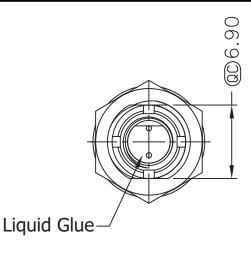

QC Quality Control: Important Dimension to check Unit: MM±0.25MM

THIS DRAWING IS UNPUBLISHED ©Copyright 2010 by Assmann Electronic Components All International Rights Reserved