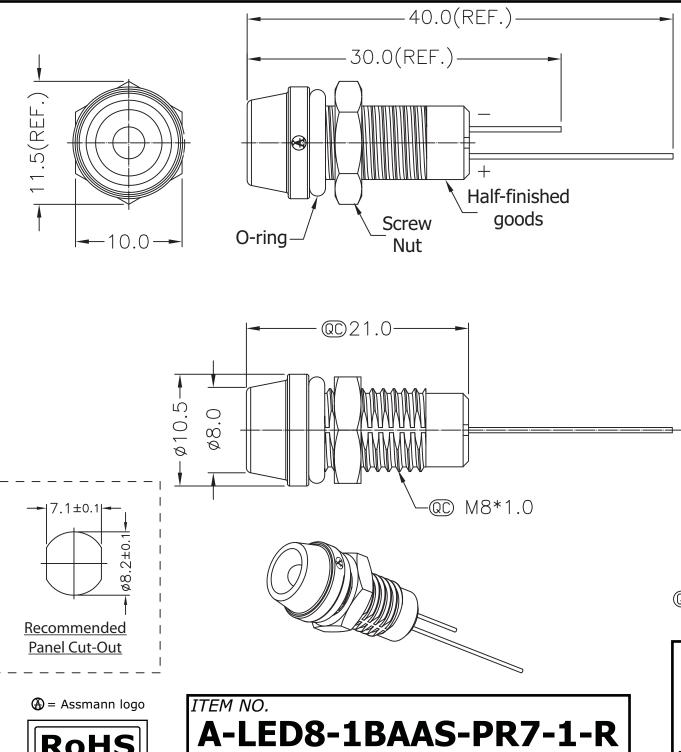

QC Quality Control: Important Dimension to check Unit: MM±0.25MM

1840 W. Drake Drive, Suite 101 • Tempe, AZ 85283
Toll Free: 1-877-277-6266 • Email: info@usa-assmann.com

THIS DRAWING IS UNPUBLISHED

©Copyright 2010 by Assmann Electronic Components
All International Rights Reserved

RoHS Compliant

TITLE
Waterproof LED - Blue color, M8 size connector,
ø3MM, Plastic housing, Solder pins, IP67 unmated