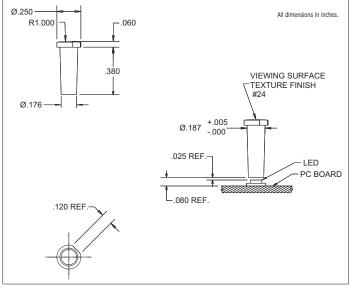

## 7611D2-L/7611D2-S Series Bright ★Pipes<sup>™</sup> Optical Lightpipes

## DESCRIPTION AND FEATURES

7611D2-L

7611D2-S

147 Central Avenue Hackensack, NJ 07601 Phone: (201) 489-8989 Fax: (201) 489-6911

18703 Dix Toledo Road Brownstown, MI 48193 Saret Zone Franca, Edifico B Alajuela Costa Rica

- even indication and attractive appearance.ESD protection from circuitry for exceptional
- reliability.High contrast and wide viewing angle for greater visibility.
- Available in a variety of colors for added contrast and aesthetics.
- Panel mounting.
- Both 7611D2-L and -S light pipes are designed for use with 7016X series Bright Chip LEDs.