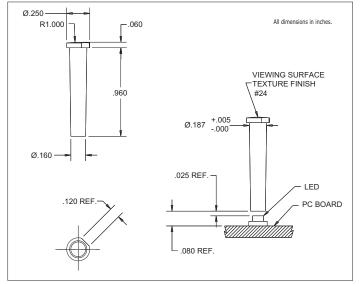

## 7611D2-L/7611D2-S Series Bright ★Pipes<sup>™</sup> Optical Lightpipes

## DESCRIPTION AND FEATURES

7611D2-L

7611D2-S

147 Central Avenue Hackensack, NJ 07601 Phone: (201) 489-8989 Fax: (201) 489-6911

18703 Dix Toledo Road Brownstown, MI 48193 Saret Zone Franca, Edifico B Alajuela Costa Rica

- even indication and attractive appearance.ESD protection from circuitry for exceptional
- reliability.High contrast and wide viewing angle for greater visibility.
- Available in a variety of colors for added contrast and aesthetics.
- Panel mounting.
- Both 7611D2-L and -S light pipes are designed for use with 7016X series Bright Chip LEDs.