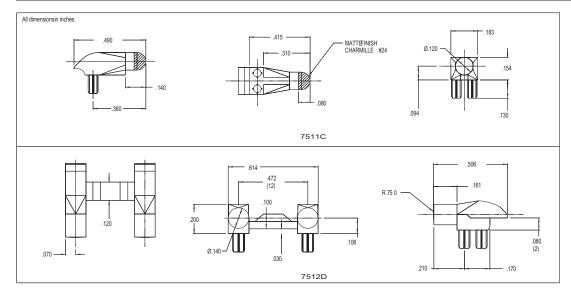

## 7511C & 7512D Series Bright ★ Pipes™ Optical Lightpipes

## DESCRIPTION AND FEATURES

- Precision engineered with *ray tracing* for bright, optically precise even indication and attractive appearance.
- ESD protection from circuitry for exceptional reliability.
- High contrast and wide viewing angle for greater visibility.
- Available in a variety of colors for added contrast and aesthetics.
- Parts inserted after reflow to permit LED pad inspection before assembly.
- Compliance to UL94V-O
- Low profile for height constrained applications.
- Large lens provides high visibility.
- 7511C features 3mm dome and is designed for use with 7012X Bright★Chips™ SMT LEDs.
- 7512D is designed for use with 67-21 and 67-22 Bright Chip LEDs.

Mounting hole pattern on page 1-X4.

| MODEL  | OUTPUT COLOR |
|--------|--------------|
| 7511C5 | GREEN        |
| 7511C1 | RED          |
| 7511C7 | YELLOW       |
| 7511C2 | CLEAR        |
| 7512D1 | RED          |
| 7512D2 | CLEAR        |
| 7512D5 | GREEN        |
| 7512D7 | YELLOW       |
|        |              |