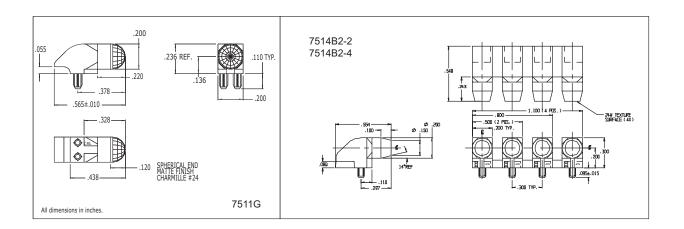

## 7514B/7511G Series Bright ★Pipes™ Optical Lightpipes

## DESCRIPTION AND FEATURES

- Precision engineered with *ray tracing* for bright, optically precise even indication and attractive appearance.
- ESD protection from circuitry for exceptional reliability.
- High contrast and wide viewing angle for greater visibility.
- Available in a variety of colors for added contrast and aesthetics.
- Parts inserted after reflow to permit LED pad inspection before assembly.
- Compliance to UL94V-O
- Low profile for height constrained applications.
- Large lens provides high visibility.
- 7511H2 designed for use with 7012X SMT LED.

Mounting hole pattern on page 1-X4.

| MODEL  | OUTPUT COLOR         |
|--------|----------------------|
| 7511G2 | DIFFUSED TRANSLUCENT |
| 7511G1 | CLEAR RED TINT       |
| 7511G5 | CLEAR GREEN TINT     |
| 7511G7 | CLEAR YELLOW         |