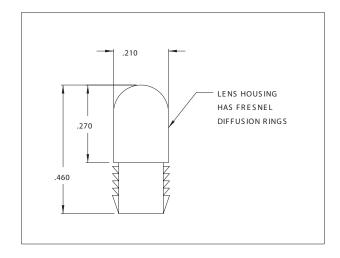

#### Series 4351 thru 4357

 Attractive snap-in panel lenses provide wide-angle viewing plus mechanical security and electrostatic discharge protection. Ideal for use with T-1 LEDs such as 4303F series.

Material: Polycarbonate

Mounting Hole: Snap into Ø.187-.192 hole in panels .020-.097 thick.

| MODEL | LENS COLOR |
|-------|------------|
| 4351  | Red        |
| 4352  | Clear      |
| 4353  | Amber      |
| 4354  | White      |
| 4355  | Green      |
| 4356  | Blue       |
| 4357  | Yellow     |