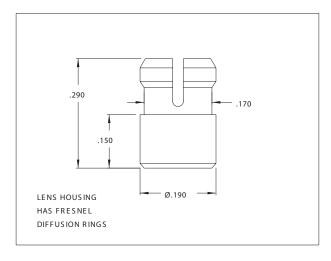

### Series 4331, 4332, 4333, 4335, 4336, 4337

 This is a smaller version of the 4311 series lenses and is designed for T-1 LEDs rather than T-1 3/4 LEDs.
The plastic lens provides protection against electrostatic discharge.

Material: Polycarbonate

Mounting Hole: Snap into  $\emptyset$ .170-.174 hole in panels .030-.060 thick.

| MODEL | LENS COLOR |
|-------|------------|
| 4331  | Red        |
| 4332  | Clear      |
| 4333  | Amber      |
| 4335  | Green      |
| 4336  | Blue       |
| 4337  | Yellow     |