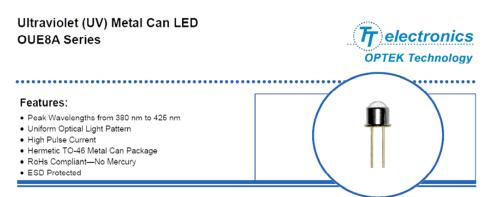

## **OUE8A Series UV LEDs**

- Rugged TO46 Hermetic Sealed Metal Package
- Wavelengths 375nm to 425nm
- Longer Life/Lower Power Consumption Than Traditional UV Light Sources
- Built In ESD Protection

The OUE8A Series offers an energy-efficient hermetic TO-46 metal can packaged UV LED source providing a uniform optical light pattern, high current pulse capability, ESD protection and a long operating lifespan. Devices have a 18° typical emission angle with peak wavelengths from 375 nm to 425 nm. In order to meet critical wavelength requirements of the industry, the OUE8A Series is divided into groups each with a total wavelength range of only 5 nm. Each wavelength range is subdivided into optical power output ranges from a minimum of 1.8 mW to over 17.0 mW based on power out specifications listed below.