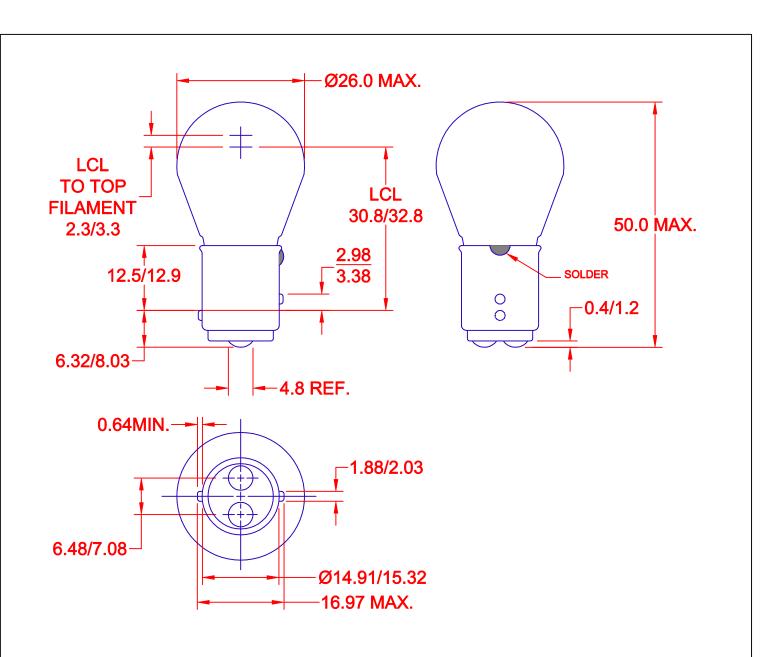

| JKL LAMP | VOLTS | AMPS | MSCP | LUMENS | AVERAGE   | FILAMENT TYPE                  |
|----------|-------|------|------|--------|-----------|--------------------------------|
| NUMBER   | RATED | ±10% | ±25% | ±25%   | LIFE HRS. | AND POSITION                   |
| 1034     | 12.8  | 1.80 | 32.0 | 402.2  | 200       | C-2R POSITION #2 = 2 FILAMENTS |
|          | 14.0  | .59  | 3.0  | 37.7   | 5,000     | C-2R POSITION #1 = 1 FILAMENT  |
| 1157     | 12.8  | 2.10 | 32.0 | 402.2  | 1,200     | C-2R POSITION #2 = 2 FILAMENTS |
|          | 14.0  | .59  | 3.0  | 37.7   | 3,000     | C-2R POSITION #1 = 1 FILAMENT  |