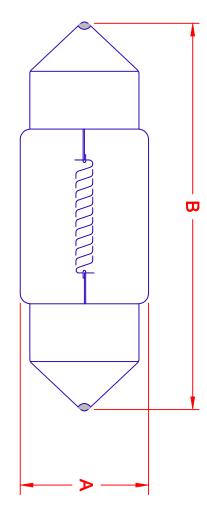

| A-3178B  | JKL LAMP<br>NUMBER                                       |            |  |  |  |
|----------|----------------------------------------------------------|------------|--|--|--|
| 10 ± 0.5 | DIAMETER LENGTH RATED RATED DESIGN A B VOLTS WATTS VOLTS | DIMENSIONS |  |  |  |
| 30 ± 1   | LENGTH<br>B                                              | SIONS      |  |  |  |
| 24.0     | RATED<br>VOLTS                                           |            |  |  |  |
| 8W       | RATED<br>WATTS                                           |            |  |  |  |
| 24.0     | DESIGN<br>VOLTS                                          |            |  |  |  |
| 0.33     | DESIGN<br>AMPS ±10%                                      | ELECTRIC   |  |  |  |
| 6.0      | MSCP LUMENS                                              | RATING     |  |  |  |
| 75       | LUMENS                                                   |            |  |  |  |
| 450      | DESIGN<br>LIFE                                           |            |  |  |  |
| C-8      | FILAMENT<br>TYPE                                         |            |  |  |  |