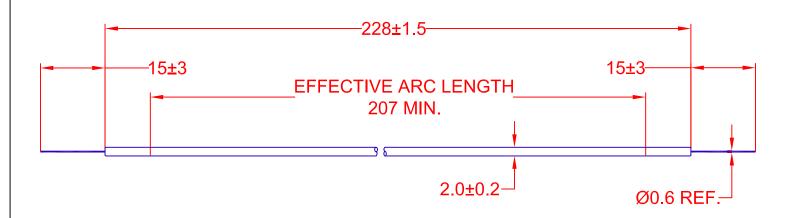

| JKL LAMP<br>PART<br>NUMBER | COLOR<br>RGB WHITE     | STARTING<br>CIRCUIT VOLTAGE<br>VS (Vrms) | OPERATING<br>LAMP VOLTAGE<br>VL (Vrms) | OPERATING<br>LAMP CURRENT<br>IL (mArms) | BRIGHTNESS<br>(CANDELA/m2) | *RATED<br>LIFE (HRS)<br>AVERAGE |
|----------------------------|------------------------|------------------------------------------|----------------------------------------|-----------------------------------------|----------------------------|---------------------------------|
| CF20228-31B                | x = 0.276<br>y = 0.291 | 1300 @ 0°C                               | 515                                    | 5                                       | 46,000 TYP.                | 20,000 MIN.<br>40,000 AVG.      |
|                            |                        |