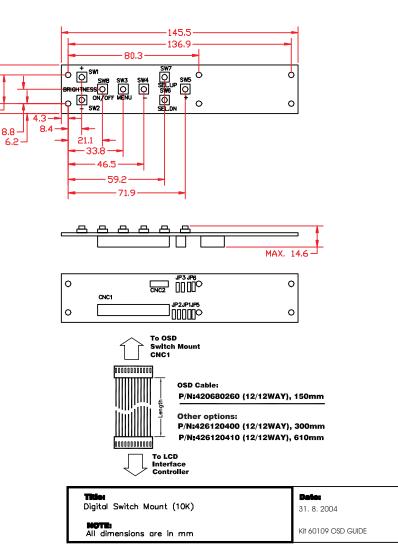

| CNC1 Pin Assignment<br>Connector : JST XHD12 |                      |  |
|----------------------------------------------|----------------------|--|
|                                              |                      |  |
| pin #                                        | description          |  |
| 12                                           | no connection        |  |
| 11                                           | OSD Select UP        |  |
| 10                                           | OSD Select Down      |  |
| 9                                            | OSD Plus/Right       |  |
| 8                                            | OSD Minus/Left       |  |
| 7                                            | OSD Menu             |  |
| 6                                            | Ground               |  |
| 5                                            | Backlight Brightness |  |
|                                              | VR pin B             |  |
| 4                                            | Backlight Brightness |  |
|                                              | VR pin WIP           |  |
| 3                                            | Backlight Brightness |  |
|                                              | VR pin A             |  |
| 2                                            | Power Switch B       |  |
| 1                                            | Power Switch A       |  |

30.0-

17.5

| CNC2 Pin assignment<br>Connector : Hirose DF13—9F |                           |  |
|---------------------------------------------------|---------------------------|--|
| pin #                                             | description               |  |
| 9                                                 | Ground                    |  |
| 8                                                 | Adjust Down/Decrease/Left |  |
| 7                                                 | Adjust Up/Increase/Right  |  |
| 6                                                 | Select Down               |  |
| 5                                                 | Select Up                 |  |
| 4                                                 | Ground                    |  |
| 3                                                 | No connection             |  |
| 2                                                 | No connection             |  |
| 1                                                 | Power On/Off              |  |

Jumper setting : JP1: SWAP DEC/INC SWITCH 1-2,3-4 closed : NORMAL 1-3,2-4 closed : SWAPPED

JP2 : SWAP SEL UP/DN SWITCH 1-2,3-4 closed : NORMAL 1-3,2-4 closed : SWAPPED

JP3 : SWAP BRIGHTNESS INC/DEC SWITCH 1-2,3-4 closed : NORMAL 1-3,2-4 closed : SWAPPED

JP5 : 1-2 closed : Disable On/Off power button control Open : Enable On/Off power button control(Default)

JP6 : 1-2 closed : Default power on (JP5 set open) 3-4 closed: Defalt power off (JP5 set open)