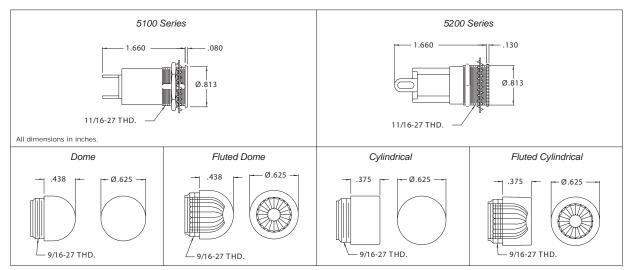

## DESCRIPTION AND FEATURES

The Chicago Miniature Lamp Miniature Indicator Lights are versatile, industry standard, front panel indicators capable of accepting a variety of T-2 and T-3 1/4 miniature bayonet based incandescent and neon lamps. Available in the deluxe 5200 Series and the very cost efficient 5100 Series. These indicator lights accept a variety of different lens styles and colors, and are excellent for providing a large, bright, easily noticed status indicator. The lamp is not included with this indicator light; please order the required lamp separately.

## SPECIFICATIONS

| Part Number: Description                                                        |                                                                                 | Lens Part No: | Description                    |
|---------------------------------------------------------------------------------|---------------------------------------------------------------------------------|---------------|--------------------------------|
| 5100-822 solder lug terminals, no resistor                                      |                                                                                 | 25P-306*      | Transparent dome               |
| 5100-823 screw type terminals, no resistor                                      |                                                                                 | 25P-307**     | Translucent dome               |
| 5100-824 .250 Q.C. terminals, no resistor                                       |                                                                                 | 25P-326*      | Transparent fluted dome        |
| 5200-222 solder lug termi                                                       | 22 solder lug terminals, no resistor                                            |               | Transparent cylindrical        |
| 5200-232 solder lug termi                                                       | 00-232 solder lug terminals, built-in 22K ohm resistor                          |               | Translucent cylindrical        |
| 5200-242 solder lug termi                                                       | 00-242 solder lug terminals, built-in 100K ohm resistor                         |               | Transparent fluted cylindrical |
| Mounting Hole:                                                                  | .688                                                                            |               |                                |
| Mounting Centers:                                                               | .969                                                                            |               |                                |
| Maximum Panel Thickness:                                                        | .406                                                                            |               |                                |
| Housing/Lens Material: 5100 Series-Glass filled polyester, 5200 Series-Phenolic |                                                                                 | s-Phenolic    |                                |
| Bezel:                                                                          | (5100 Series only): stainless stee                                              |               |                                |
| Mounting Bushing/Bezel: (5200 Series only): chrome plate                        |                                                                                 | ted brass     |                                |
| Hex Nut:                                                                        | ex Nut: Zinc plated steel                                                       |               |                                |
| Lockwasher: Chromate treated steel                                              |                                                                                 |               |                                |
| Lenses:                                                                         | High temperature lexan                                                          |               |                                |
| Approvals:                                                                      | UL listed, CSA certified (except Q.C. terminal versions)                        |               |                                |
| Electrical Rating:                                                              | g: up to 250 Volts, up to 3 Watts (contact factory for specific product rating) |               |                                |