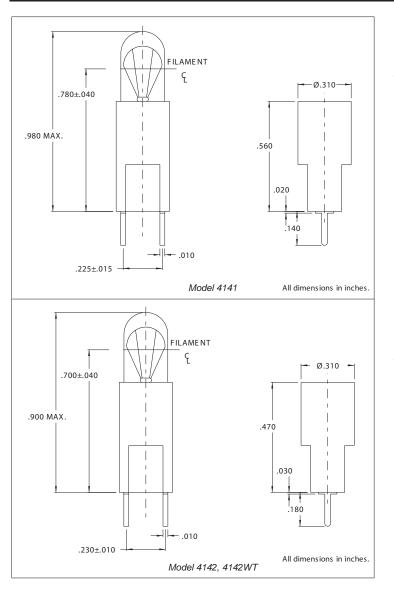

## DESCRIPTION AND FEATURES

Mounting: Printed circuit Board Mounting pattern on page SP2. Terminals: Tinned brass Housing: White nylon Lamp: T-1 3/4 Wedge base

Note: Lamps must be ordered separately.

Mounting: Printed circuit Board

Mounting pattern on page SP2.

Terminals: Tinned brass

Housing: Black nylon for 4142, White nylon for 4142WT

Lamp: T-1 3/4 Wedge base

Note: Lamps must be ordered separately.

Chicago Miniature Lamp reserves the right to make specification revisions that enhance the design and/or performance of the product