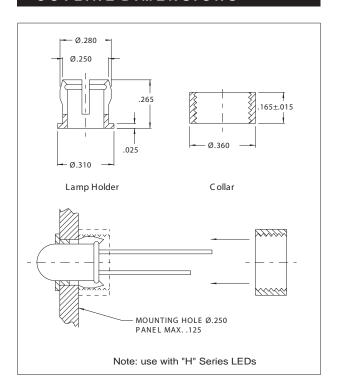

#### Series 4304MC

•This attractive and economical mounting clip installs quickly and provides secure mounting for T-1 3/4 high dome LEDs such as 4301H, 4304H, 4305H or 4308H Series.

Material: Black polypropylene

Mounting Hole:  $\emptyset.250$  min. in panels up to

.125 thick.

## OUTLINE DIMENSIONS

Chicago Miniature Lamp reserves the right to make specification revisions that enhance the design and/or performance of the product