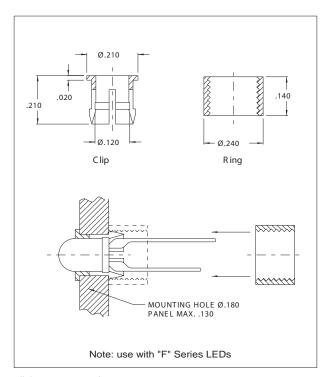

#### Series 4303MC

•This attractive and economical mounting clip installs quickly and provides secure mounting for T-1 high dome LEDs such as 4303F Series.

Material: Black polypropylene

Mounting Hole: Ø.180 min. in panels up to

.130 thick.

## **OUTLINE DIMENSIONS**

All dimensions in inches.