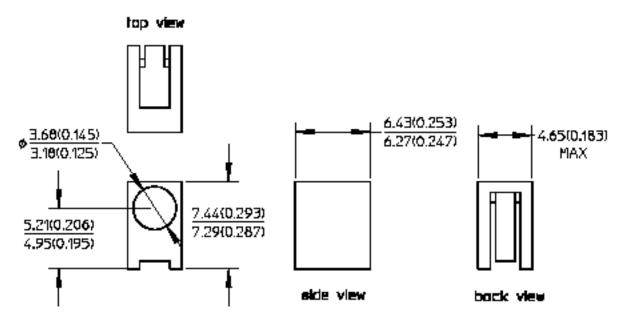

## Description

The HLMP-1050 is a black plastic right angle housing which mates with Avago Technologies high dome T-1 lamps. The leads should be prebent 90° as shown prior to snapping into the right angle housing. The housing material is high temperature nylon capable of withstanding temperatures up to +150°C.

## **Physical Dimensions**

| Option No. | Cathode Lead Length | Anode Lead Length |                        |
|------------|---------------------|-------------------|------------------------|
| A1         | 16.0 (0.630)        | 1.27 (0.050)      | Unsheared Uneven Leads |
| A2         | 3.43 (0.135) Min.   | 3.43 (0.135) Min. | Sheared Even Leads     |