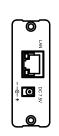

**Network Device** 

The IP-50 provides easy and direct connection to products using networks and the Internet.

The IP-50 come with a standard Ethernet connection, RS-232 interface and on-board fully programmable and customizable web server. It can be used to control and monitor any RS-232 device remotely.