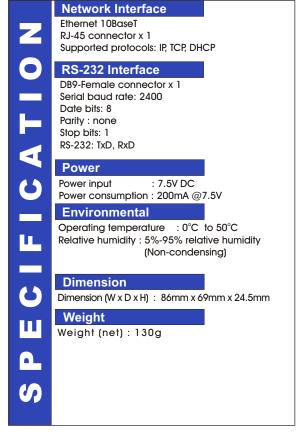

**Network Device** 

The IP-50 provides easy and direct connection to products using networks and the Internet.

The IP-50 come with a standard Ethernet connection, RS-232 interface and on-board fully programmable and customizable web server. It can be used to control and monitor any RS-232 device remotely.