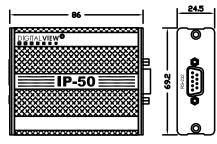

**Network Device** 

The IP-50 provides easy and direct connection to products using networks and the Internet.

The IP-50 come with a standard Ethernet connection, RS-232 interface and on-board fully programmable and customizable web server. It can be used to control and monitor any RS-232 device remotely.