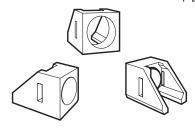

The housing material is high temperature nylon capable of withstanding temperatures up to  $+150^{\circ}$ C.

As an option, T--13/4 lamps may be ordered pre-mounted into the HLMP-5029 housing with leads bent down 90° and sheared to length, see table. To order, select the lamp base, part number and affix the desired option code. For example, the HLMP-3301 HER lamp may be ordered pre-mounted into the HLMP-5029 housing with leads shared to an even length. The part number for this option is: HLMP-3301-xxxB2.

#### **Physical Dimensions**

For product information and a complete list of distributors, please go to our web site: www.avagotech.com

Avago, Avago Technologies, and the A logo are trademarks of Avago Technologies, Limited in the United States and other countries. Data subject to change. Copyright © 2008 Avago Technologies Limited. All rights reserved. Obsoletes AV01-0600EN AV02-1005EN - January 18, 2008