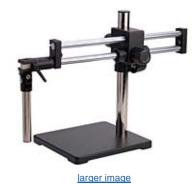

## Item # 26800B-535, Standard Dual Arm Ball Bearing Boom Stand with Mounting Post

## **Features**

- Stability of the standard boom stand but with ultra smooth movement of a ball bearing slide
- Great for inspection applications where magnification adjustment and the ability to move across a specimen are important
- Heavy duty base: 11" x 10" x 1.25" (285 x 260 x 32 mm), 21 lb
- Main Vertical post: 15" (380 mm) long, Extension post: 9" (225 mm) long.
- OD 1 1/2" (37 mm) for a total post length of 24"
- Horizontal Post 22.5" (570 mm) long from end to end.
- Safety Clamp included
- Post with Tilt Feature for Focus Mount SCW-PA included

| Specifications  |                                        |
|-----------------|----------------------------------------|
| Base            | 11 x 10 x 1.25 in<br>285 x 260 x 32 mm |
| Vertical Post   | 15 in<br>380 mm                        |
| Horizontal Post | 22.5 in<br>570 mm                      |
| Extension Post  | 9 in<br>225 mm                         |
| Diameter        | 1 1/2 in<br>37 mm                      |
| Length          | 24 in                                  |
| Base Weight     | 21 lb                                  |
| Weight          | 43 lb                                  |