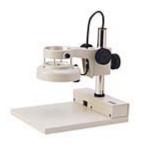

## Item # Stand PFL, Stand Type PFL with Focus Mount and Built in Fluorescent Light

New for 2010:-

Flourescent light with built in intensity control

larger image

Features · Specifications

## **Features**

- Large stage to accommodate a variety of parts:
- 220 mm (8.66") x 284 mm (11.18")
- Built-in 9 watt low temperature fluorescent light in focus mount
- Length of Post: 250 mm (9.84")

| Specifications |                                  |
|----------------|----------------------------------|
| Stand Base     | 220 x 284 mm                     |
| Diameter       | 74 mm                            |
| Used for       | DSZ-70 and DSZT-70 Series Bodies |
| Weight         | 10 lb                            |