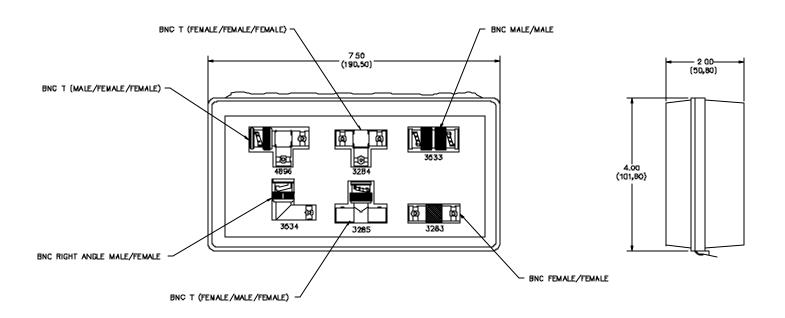

## Model 5511 BNC Within Series Adapter Kit



## **MATERIALS:**

Body and Fittings – Brass, Tarnish Resistant Plating, Center Contact – Female: Gold Plated Beryllium Copper

Male: Gold Plated Brass, Outer Contact: Gold Plated Brass

Dielectric: PTFE

## **RATING:**

Voltage: Shield/Earth: 30VAC/60VDC Max.

Inner Conductor/Shield: 500VRMS Max.

Operating Temperature: -65°C to +165°C

Nominal Impedance: 50 Ohms

**ORDERING INFORMATION:** Model 5511

All dimensions are in inches and metric. All specifications are to the latest revisions. Specifications are subject to change without notice. Registered trademarks are the property of their respective companies. Made in USA

7/3/02 SY/EH/LS

Last saved by Laura Goldberg

C:\Laura Goldberg\FlukeDataSheet\d5511\_1\_02.doc

Sales: 800-490-2361 Fax: 888-403-3360 Technical Assistance: 800-241-2