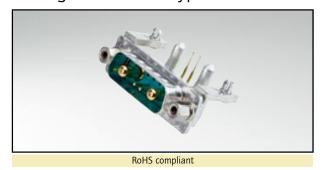

## Power modul input connector

Plug connector - Solder pin - Angled - Precision machined contacts -Through hole solder type

- 7W2 Combination D-SUB Connector
- Design: 2 power contacts 40 A / 2 signal contacts
- Mounting styles:
  - Mounting bracket with PCB clip, 4-40 UNC threaded insert
  - Mounting bracket with PCB clip, 4-40 UNC hex bolt
- Note for 9W4 product please contact factory