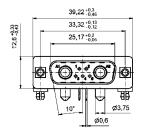

## PRODUCT DRAWING.

Mounting style: Mounting bracket with PCB clip, 4-40 UNC threaded insert

Mounting style: Mounting bracket with PCB clip, threaded insert and 4-40 UNC hex bolt

## ORDER DATA

| Plug connector |                                                                      |             |
|----------------|----------------------------------------------------------------------|-------------|
| Design         | Mounting style                                                       | Part Number |
| 7W2            | Mounting bracket with PCB clip/Threaded insert and 4-40 UNC Hex bolt | 13-000091   |
| 7W2            | Mounting bracket with PCB clip / 4-40 UNC Threaded insert            | 13-000101   |