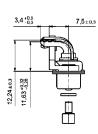

## PRODUCT DRAWING.

Mounting style: Mounting bracket with PCB clip, 4-40 UNC threaded insert

Mounting style: Mounting bracket with PCB clip, threaded insert and 4-40 UNC hex bolt

PCB clip .122"/3.1  $\pm$  .004"/0.10 mm hole diameter and .063"/1.6 mm circuit board thickness