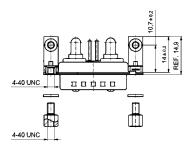

## PRODUCT DRAWING.

Mounting style: Mounting bracket with PCB clip, 4-40 UNC threaded insert

Mounting style: Mounting bracket with PCB clip, threaded insert and 4-40 UNC hex bolt