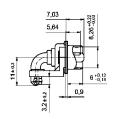

## PRODUCT DRAWING.

Mounting style: Mounting bracket with PCB clip, 4-40 UNC threaded insert

Mounting style: Mounting bracket with PCB clip, threaded insert and 4-40 UNC hex bolt