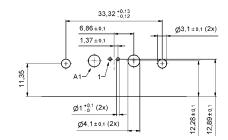

PCB clip .122"/3.1  $\pm$  .004"/0.10 mm hole diameter and .063"/1.6 mm circuit board thickness