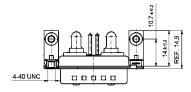

## PRODUCT DRAWING.

Mounting style: Mounting bracket with PCB clip, 4-40 UNC threaded insert

Mounting style: Mounting bracket with PCB clip, threaded insert and 4-40 UNC hex bolt