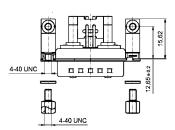

## PRODUCT DRAWING.

Mounting style: Mounting bracket with PCB clip, 4-40 UNC threaded insert

Mounting style: Mounting bracket with PCB clip, threaded insert and 4-40 UNC hex bolt