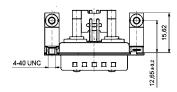

## PRODUCT DRAWING.

Mounting style: Mounting bracket with PCB clip, 4-40 UNC threaded insert

Mounting style: Mounting bracket with PCB clip, threaded insert and 4-40 UNC hex bolt