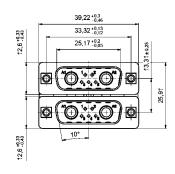

## PRODUCT DRAWING.

Mounting style: Mounting bracket with PCB clip, 4-40 UNC threaded insert

Mounting style: Mounting bracket with PCB clip, threaded insert and 4-40 UNC hex bolt

## ORDER DATA

| Plug connector |                                                                      |             |
|----------------|----------------------------------------------------------------------|-------------|
| Design         | Mounting style                                                       | Part Number |
| 7W2            | Mounting bracket with PCB clip/Threaded insert and 4-40 UNC Hex bolt | 13-000031   |
| 7W2            | Mounting bracket with PCB clip/4-40 UNC Threaded insert              | 13-000041   |