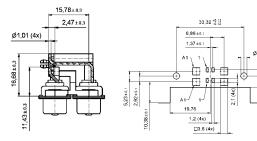

## PRODUCT DRAWING.

Mounting style: Mounting bracket with PCB clip, 4-40 UNC threaded insert

Mounting style: Mounting bracket with PCB clip, threaded insert and 4-40 UNC hex bolt

## ORDER DATA

| Plug connector |                                                                      |             |
|----------------|----------------------------------------------------------------------|-------------|
| Design         | Mounting style                                                       | Part Number |
| 7W2            | Mounting bracket with PCB clip/Threaded insert and 4-40 UNC Hex bolt | 13-000031   |
| 7W2            | Mounting bracket with PCB clip/4-40 UNC Threaded insert              | 13-000041   |