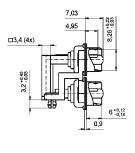

## PRODUCT DRAWING.

Mounting style: Mounting bracket with PCB clip, 4-40 UNC threaded insert

Mounting style: Mounting bracket with PCB clip, threaded insert and 4-40 UNC hex bolt

PCB clip .122"/3.1  $\pm$  .004"/0.10 mm hole diameter and .063"/1.6 mm circuit board thickness