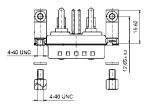

PRODUCT DRAWING

Mounting bracket with PCB clip,

4-40 UNC

4-40 UNC threaded insert

Mounting style: Mounting bracket with PCB clip, threaded insert and 4-40 UNC hex bolt

PCB clip .122"/3.1 ± .004"/0.10 mm hole diameter and .063"/1.6 mm circuit board thickness