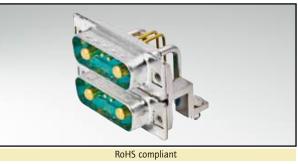

## MICROTCA POWER MODUL INPUT CONNECTORS

Plug connector – Solder pin – Angled – Precision machined contacts – Dual port style – Through hole solder type

## DESCRIPTION\_

- Standard version according to MTCA.0 specification
- Design 7W2 for -48/-60 V Power modul
- Design: 2 power contacts 24 A / 2 signal contacts per port
  Mounting styles:
  - Mounting bracket with PCB clip, 4-40 UNC threaded insert
  - Mounting bracket with PCB clip, 4-40 UNC hex bolt
- Note for 9W4 product please contact factory