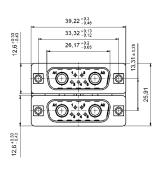

PRODUCT DRAWING

Mounting bracket with PCB clip,

4-40 UNC

4-40 UNC threaded insert

Mounting style: Mounting bracket with PCB clip, threaded insert and 4-40 UNC hex bolt