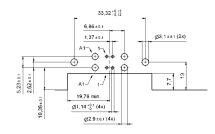

PRODUCT DRAWING

Mounting bracket with PCB clip,

4-40 UNC

4-40 UNC threaded insert

Mounting style: Mounting bracket with PCB clip, threaded insert and 4-40 UNC hex bolt