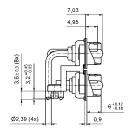

PRODUCT DRAWING

Mounting bracket with PCB clip,

4-40 UNC

4-40 UNC threaded insert

Mounting style: Mounting bracket with PCB clip, threaded insert and 4-40 UNC hex bolt

PCB clip .122"/3.1 ± .004"/0.10 mm hole diameter and .063"/1.6 mm circuit board thickness