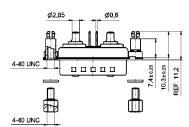

# Mounting style:

4-40 UNC threaded rear spacer with PCB clip,

4-40 UNC hex bolt