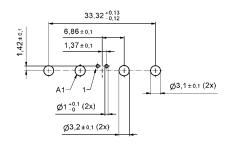

# Power modul input connector

Plug connector - Solder pin - Straight - Precision machined contacts -Through hole solder type



- 7W2 Combination D-SUB Connectors
- Design: 2 power contacts 24 A / 2 signal contacts
- Mounting styles:
  - 4-40 UNC threaded rear spacer with PCB clip,
  - 4-40 UNC threaded insert
  - 4-40 UNC threaded rear spacer with PCB clip, 4-40 UNC hex bolt
- Note for 9W4 product please contact factory

#### PRODUCT DRAWING.







# Mounting style:

4-40 UNC threaded rear spacer with PCB clip,

4-40 UNC threaded insert



# Mounting style:

4-40 UNC threaded rear spacer with PCB clip,

4-40 UNC hex bolt



### ORDER DATA

| Plug connector |                                                    |             |
|----------------|----------------------------------------------------|-------------|
| Design         | Mounting style 4-40 UNC                            | Part Number |
| 7W2            | Threaded rear spacer with PCB clip/Hex bolt        | 13-000111   |
| 7W2            | Threaded rear spacer with PCB clip/Threaded insert | 13-000121   |

PCB clip  $.122''/3.1 \pm .004''/0.10$  mm hole diameter