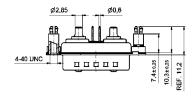

# Mounting style:

4-40 UNC threaded rear spacer with PCB clip,

4-40 UNC threaded insert