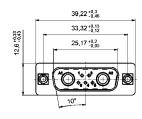

# Power modul input connector

Plug connector - Solder pin - Straight - Precision machined contacts -Through hole solder type



- 7W2 Combination D-SUB Connectors
- Design: 2 power contacts 24 A / 2 signal contacts
- Mounting styles:
  - 4-40 UNC threaded rear spacer with PCB clip,
  - 4-40 UNC threaded insert
  - 4-40 UNC threaded rear spacer with PCB clip, 4-40 UNC hex bolt
- Note for 9W4 product please contact factory

#### PRODUCT DRAWING.







# Mounting style:

4-40 UNC threaded rear spacer with PCB clip,

4-40 UNC threaded insert



# Mounting style:

4-40 UNC threaded rear spacer with PCB clip,

4-40 UNC hex bolt



### ORDER DATA

| Plug connector |                                                    |             |
|----------------|----------------------------------------------------|-------------|
| Design         | Mounting style 4-40 UNC                            | Part Number |
| 7W2            | Threaded rear spacer with PCB clip/Hex bolt        | 13-000111   |
| 7W2            | Threaded rear spacer with PCB clip/Threaded insert | 13-000121   |

PCB clip  $.122''/3.1 \pm .004''/0.10$  mm hole diameter