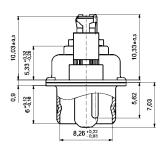

#### PRODUCT DRAWING.

# Mounting style:

4-40 UNC threaded rear spacer with PCB clip,

4-40 UNC threaded insert