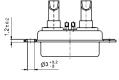

## **MICROTCA POWER INPUT CONNECTOR**

Socket connector – Solder cup or crimp body

## DESCRIPTION\_

- 7W2 MicroTCA Design: 2 Power / 2 signal contacts
- Available with bridged and unbridged signal contacts
- Mounting style: with Through-hole .118"/3.0 mm
- Power contacts solder cup or crimp type wire size
- Note for 9W4 product please contact factory

Product drawing\_\_\_\_

| AWG   | Х   | Current rating |
|-------|-----|----------------|
| 10-12 | 3.5 | max. 30 A      |
| 12-14 | 2.7 | max. 20 A      |
| 16-20 | 1.8 | max. 10 A      |
| 16-20 | 1.8 | max. 10 A      |
|       |     |                |
|       |     |                |
|       |     |                |