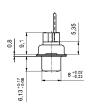

## DESCRIPTION\_

- 7W2 MicroTCA Design: 2 Power / 2 signal contacts
- Available with bridged and unbridged signal contacts
- Mounting style: with Through-hole .118"/3.0 mm
- Power contacts solder cup or crimp type wire size
- Note for 9W4 product please contact factory

| Socket connector Crimp body |            |                           |                         |             |  |  |  |
|-----------------------------|------------|---------------------------|-------------------------|-------------|--|--|--|
| Design                      | Design     | Mounting style            | Crimp signal contacts   | Part Number |  |  |  |
| 7W2                         | Crimp body | Through-hole .118"/3.0 mm | Without signal contacts | 13-000190   |  |  |  |
| 7W2                         | Crimp body | Through-hole .118"/3.0 mm | Bridged                 | 13-000201   |  |  |  |