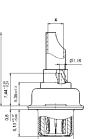

Crimp version

Without signal contacts

with bridged signal contacts

With signal contacts

With bridged signal contact

| Socket connector Crimp body |            |                           |                         |             |  |  |  |
|-----------------------------|------------|---------------------------|-------------------------|-------------|--|--|--|
| Design                      | Design     | Mounting style            | Crimp signal contacts   | Part Number |  |  |  |
| 7W2                         | Crimp body | Through-hole .118"/3.0 mm | Without signal contacts | 13-000190   |  |  |  |
| 7W2                         | Crimp body | Through-hole .118"/3.0 mm | Bridged                 | 13-000201   |  |  |  |