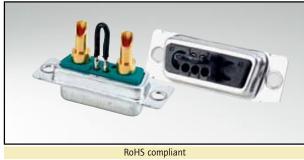

## **MICROTCA POWER INPUT CONNECTOR**

Socket connector – Solder cup or crimp body

## DESCRIPTION\_

- 7W2 MicroTCA Design: 2 Power / 2 signal contacts
- Available with bridged and unbridged signal contacts
- Mounting style: with Through-hole .118"/3.0 mm
- Power contacts solder cup or crimp type wire size
- Note for 9W4 product please contact factory