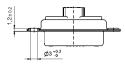

## DESCRIPTION\_

- 7W2 MicroTCA Design: 2 Power / 2 signal contacts
- Available with bridged and unbridged signal contacts
- Mounting style: with Through-hole .118"/3.0 mm
- Power contacts solder cup or crimp type wire size
- Note for 9W4 product please contact factory

Product drawing\_\_\_\_

| AWG   | Х   | Current rating |
|-------|-----|----------------|
| 10-12 | 3.5 | max. 30 A      |
| 12-14 | 2.7 | max. 20 A      |
| 16-20 | 1.8 | max. 10 A      |
| 16-20 | 1.8 | max. 10 A      |
|       |     |                |
|       |     |                |
|       |     |                |