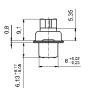

## DESCRIPTION\_

- 7W2 MicroTCA Design: 2 Power / 2 signal contacts
- Available with bridged and unbridged signal contacts
- Mounting style: with Through-hole .118"/3.0 mm
- Power contacts solder cup or crimp type wire size
- Note for 9W4 product please contact factory

## Order data

| Socket connector version solder cup |           |                |                             |                 |             |  |  |  |
|-------------------------------------|-----------|----------------|-----------------------------|-----------------|-------------|--|--|--|
| Design                              | Wire size | Current rating | Mounting style              | Signal contacts | Part Number |  |  |  |
| 7W2                                 | AWG 1012  | 30 A           | Through-hole .118"/3.0 mm   | Unbridged       | 13-000131   |  |  |  |
| 7W2                                 | AWG 1214  | 20 A           | Through-hole .118"/3.0 mm   | Unbridged       | 13-000141   |  |  |  |
| 7W2                                 | AWG 1620  | 10 A           | Through-hole .118"/3.0 mm   | Unbridged       | 13-000151   |  |  |  |
| 7W2                                 | AWG 1012  | 30 A           | Through-hole .118"/3.0 mm   | Bridged         | 13-000161   |  |  |  |
| 7W2                                 | AWG 1214  | 20 A           | Through-hole .118" / 3.0 mm | Bridged         | 13-000171   |  |  |  |
| 7W2                                 | AWG 1620  | 10 A           | Through-hole .118"/3.0 mm   | Bridged         | 13-000181   |  |  |  |