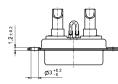

## **MICROTCA POWER INPUT CONNECTOR**

Socket connector – Solder cup or crimp body

## DESCRIPTION\_

- 7W2 MicroTCA Design: 2 Power / 2 signal contacts
- Available with bridged and unbridged signal contacts
- Mounting style: with Through-hole .118"/3.0 mm
- Power contacts solder cup or crimp type wire size
- Note for 9W4 product please contact factory

Product drawing\_\_\_\_

| AWG   | Х   | Current rating |
|-------|-----|----------------|
| 10-12 | 3.5 | max. 30 A      |
| 12-14 | 2.7 | max. 20 A      |
| 16-20 | 1.8 | max. 10 A      |
| 16-20 | 1.8 | max. 10 A      |
|       |     |                |
|       |     |                |
|       |     |                |