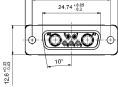

Product drawing\_\_\_\_

| AWG   | Х   | Current rating |
|-------|-----|----------------|
| 10-12 | 3.5 | max. 30 A      |
| 12-14 | 2.7 | max. 20 A      |
| 16-20 | 1.8 | max. 10 A      |
| 16-20 | 1.8 | max. 10 A      |
|       |     |                |
|       |     |                |
|       |     |                |

| Socket connector Crimp body |            |                           |                         |             |  |  |  |
|-----------------------------|------------|---------------------------|-------------------------|-------------|--|--|--|
| Design                      | Design     | Mounting style            | Crimp signal contacts   | Part Number |  |  |  |
| 7W2                         | Crimp body | Through-hole .118"/3.0 mm | Without signal contacts | 13-000190   |  |  |  |
| 7W2                         | Crimp body | Through-hole .118"/3.0 mm | Bridged                 | 13-000201   |  |  |  |