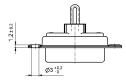

## DESCRIPTION\_

- 7W2 MicroTCA Design: 2 Power / 2 signal contacts
- Available with bridged and unbridged signal contacts
- Mounting style: with Through-hole .118"/3.0 mm
- Power contacts solder cup or crimp type wire size
- Note for 9W4 product please contact factory

Crimp version

Without signal contacts

with bridged signal contacts

With signal contacts

With bridged signal contact