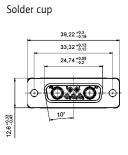

Product drawing\_\_\_\_

| AWG   | Х   | Current rating |
|-------|-----|----------------|
| 10-12 | 3.5 | max. 30 A      |
| 12-14 | 2.7 | max. 20 A      |
| 16-20 | 1.8 | max. 10 A      |
| 16-20 | 1.8 | max. 10 A      |
|       |     |                |
|       |     |                |
|       |     |                |

## Order data

| Socket connector version solder cup |           |                |                             |                 |             |  |  |  |
|-------------------------------------|-----------|----------------|-----------------------------|-----------------|-------------|--|--|--|
| Design                              | Wire size | Current rating | Mounting style              | Signal contacts | Part Number |  |  |  |
| 7W2                                 | AWG 1012  | 30 A           | Through-hole .118"/3.0 mm   | Unbridged       | 13-000131   |  |  |  |
| 7W2                                 | AWG 1214  | 20 A           | Through-hole .118"/3.0 mm   | Unbridged       | 13-000141   |  |  |  |
| 7W2                                 | AWG 1620  | 10 A           | Through-hole .118"/3.0 mm   | Unbridged       | 13-000151   |  |  |  |
| 7W2                                 | AWG 1012  | 30 A           | Through-hole .118"/3.0 mm   | Bridged         | 13-000161   |  |  |  |
| 7W2                                 | AWG 1214  | 20 A           | Through-hole .118" / 3.0 mm | Bridged         | 13-000171   |  |  |  |
| 7W2                                 | AWG 1620  | 10 A           | Through-hole .118"/3.0 mm   | Bridged         | 13-000181   |  |  |  |