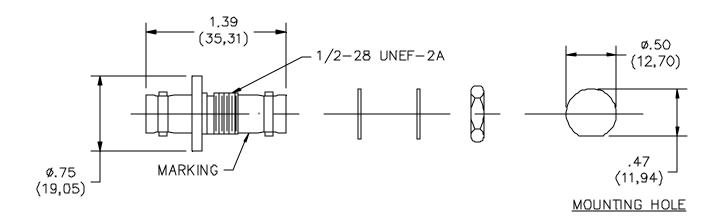

## **MATERIALS:**

Body/Fittings: Brass, Tarnish Resistant Plating, Alloy 360, 1/2 Hard

Center Contact: Gold Plated Beryllium Copper

Dielectric: PTFE

Gasket: Silicon Rubber per ZZ-R-765, Class II, Grade 50

Marking: "POMONA 5178"