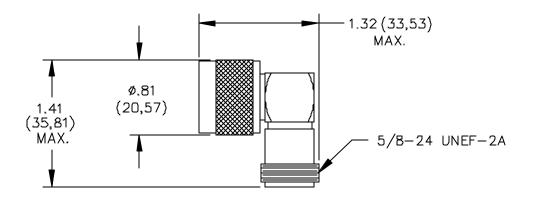

# **ORDERING INFORMATION:** Model 3843

All dimensions are in inches. Tolerances (except noted):  $.xx = \pm .02$ " (,51 mm),  $.xxx = \pm .005$ " (,127 mm). All specifications are to the latest revisions. Specifications are subject to change without notice. Registered trademarks are the property of their respective companies.