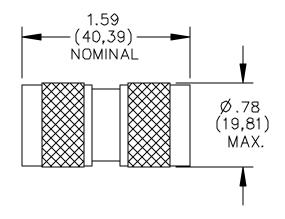

## **ORDERING INFORMATION:** Model 3842

All dimensions are in inches. Tolerances (except noted):  $.xx = \pm.02$ " (,51 mm),  $.xxx = \pm.005$ " (,127 mm). All specifications are to the latest revisions. Specifications are subject to change without notice. Registered trademarks are the property of their respective companies.