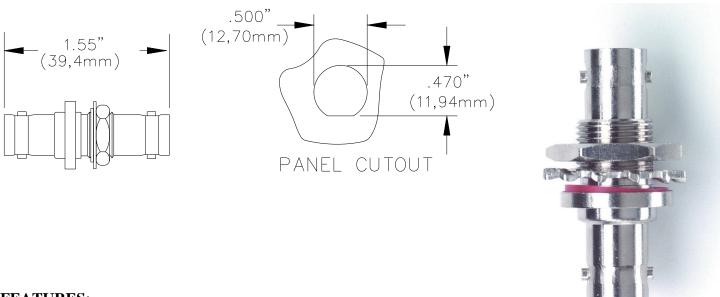

#### **ORDERING INFORMATION:**

Model 3847

All dimensions are in inches. Tolerances (except noted):  $.xx = \pm .02$ " (,51 mm),  $.xxx = \pm .005$ " (,127 mm). All specifications are to the latest revisions. Specifications are subject to change without notice. Registered trademarks are the property of their respective companies.