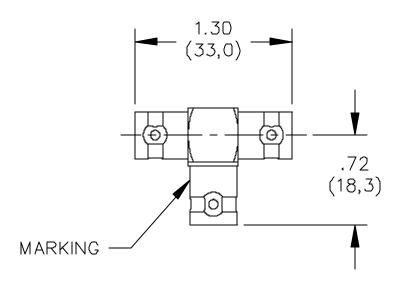

## **MATERIALS:**

Body and Fittings – Brass, Tarnish Resistant Plating, Center Contact – Gold Plated Beryllium Copper Dielectric: PTFE Marking: "Pomona 3284"

## **ORDERING INFORMATION:** Model 3284

All dimensions are in inches and metric. All specifications are to the latest revisions. Specifications are subject to change without notice. Registered trademarks are the property of their respective companies. Made in USA