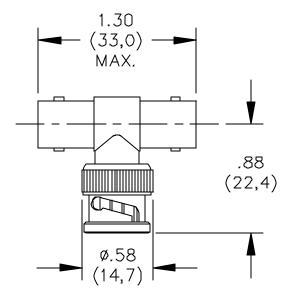

## **MATERIALS:**

Body and Fittings – Brass, Tarnish Resistant Plating, Center Contact – Female: Gold Plated Beryllium Copper, Male: Gold Plated Brass, Outer Contact: Gold Plated Brass Dielectric: PTFE

## **RATINGS:**

Operating Voltage: Shield/Earth: 30VAC/60VDC Max. Inner Conductor/Shield: 500VRMS Max. Operating Temperature: -65°C to +165°C Nominal Impedance: 50 Ohms

## **ORDERING INFORMATION:** Model 3285

All dimensions are in inches and metric. All specifications are to the latest revisions. Specifications are subject to change without notice. Registered trademarks are the property of their respective companies. Made in USA