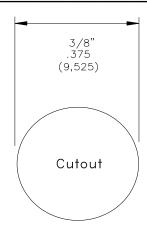

#### **Features:**

- Adapter allows two F type male connectors to connect together, stand alone or through a bulkhead/panel.
- ✓ Maximum bulkhead or panel thickness: .250" (6,35).
- Adapter is precision machined (not die-cast) from brass.