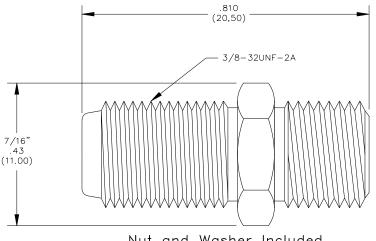

# **Model 6706** F Type Bulkhead / Panel Feed Through Adapter

Nut and Washer Included

#### **Features:**

- Adapter allows two F type male connectors to connect together, stand alone or through a bulkhead/panel.
- ✓ Maximum bulkhead or panel thickness: .250" (6,35).
- Adapter is precision machined (not die-cast) from brass.