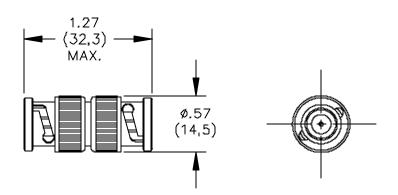

**Model 3533 Adapter BNC Male To Male** 

## **RATING:**

Operating Voltage: Shield/Earth: 30VAC/60VDC Max.

Inner Conductor/Shield: 500VRMS Max.

Operating Temperature: -65°C to +165°C

Nominal Impedance: 50 Ohms

**ORDERING INFORMATION:** Model 3533

All dimensions are in inches and metric. All specifications are to the latest revisions. Specifications are subject to change without notice. Registered trademarks are the property of their respective companies. Made in USA