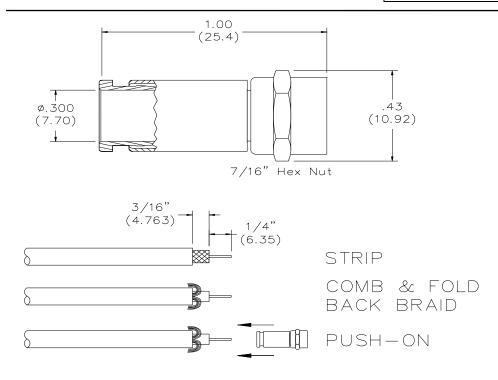

## Features:

- ✓ Designed for RG6 Cable
- ✓ Quick three step installation process: Strip, Comb and Push-on.
- ✓ No Crimp tool required