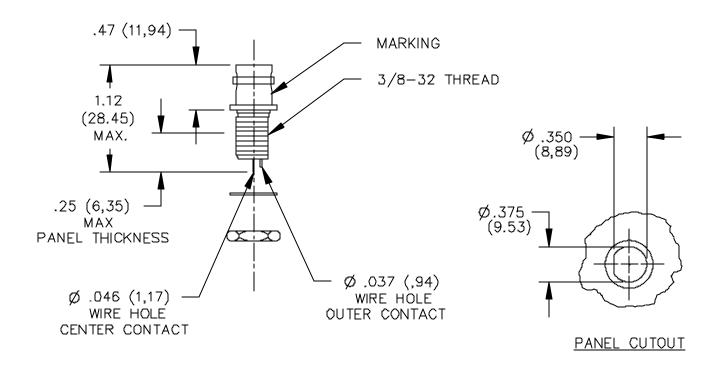

#### **MATERIALS:**

Body and Fittings – Brass per QQ-B-626, Alloy 360, ½ Hard.

Center and Outer Contact – Gold plated Beryllium Copper per QQ-C-530 Cond. HT.

Insulator - Teflon

#### Finish:

Body and Fittings – Tarnish Resistant Plating

Center and Outer Contact – Gold plated Beryllium Copper

Marking: "POMONA 3580"

## **ORDERING INFORMATION:** Model 3580

All dimensions are in inches. Tolerances (except noted):  $.xx = \pm .02$ " (,51 mm),  $.xxx = \pm .005$ " (,127 mm). All specifications are to the latest revisions. Specifications are subject to change without notice. Registered trademarks are the property of their respective companies.