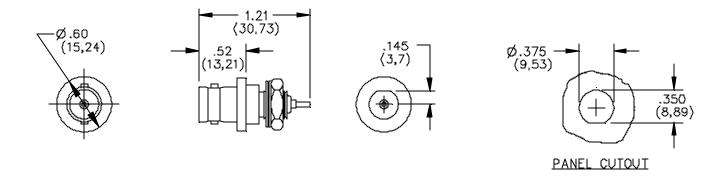

## **Model 4159** BNC Bulkhead Receptacle, Female, **Hermetically Sealed**

## **RATINGS:**

Nominal Impedance: 50 Ohms

Leakage Rate: Less than 10<sup>-7</sup> cc/sec of tracer gas at one atmosphere.

ORDERING INFORMATION: Model 4159

All dimensions are in inches. Tolerances (except noted):  $.xx = \pm .02$ " (,51 mm),  $.xxx = \pm .005$ " (,127 mm). All specifications are to the latest revisions. Specifications are subject to change without notice. Registered trademarks are the property of their respective companies.