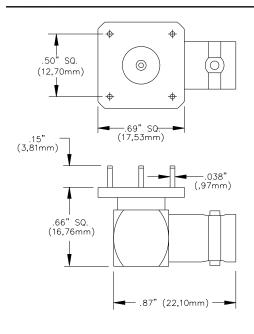

## **Model 4788 Right Angle BNC Female PC Mount** CE

RECOMMENDED PC MOUNTING

Nominal Impedance: 50 Ohms

All dimensions are in inches. Tolerances (except noted):  $.xx = \pm .02$ " (,51 mm),  $.xxx = \pm .005$ " (,127 mm). All specifications are to the latest revisions. Specifications are subject to change without notice. Registered trademarks are the property of their respective companies.