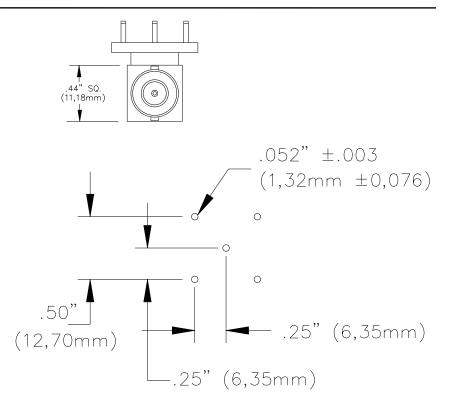

## **Model 4788 Right Angle BNC Female PC Mount** CE

RECOMMENDED PC MOUNTING

Nominal Impedance: 50 Ohms

All dimensions are in inches. Tolerances (except noted):  $.xx = \pm .02$ " (,51 mm),  $.xxx = \pm .005$ " (,127 mm). All specifications are to the latest revisions. Specifications are subject to change without notice. Registered trademarks are the property of their respective companies.