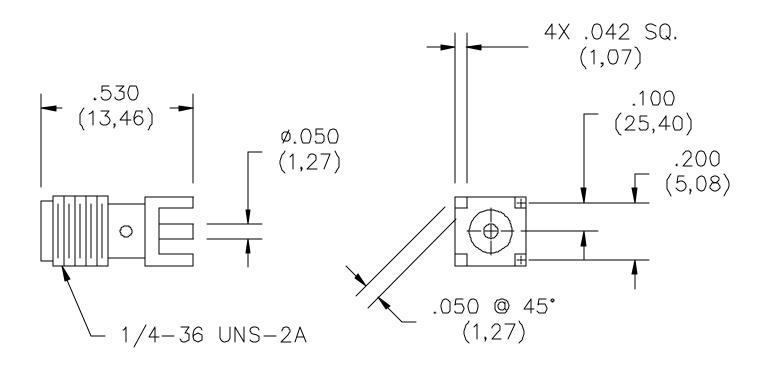

# **ORDERING INFORMATION:** Model 4959

All dimensions are in inches. Tolerances (except noted):  $.xx = \pm .02$ " (,51 mm),  $.xxx = \pm .005$ " (,127 mm). All specifications are to the latest revisions. Specifications are subject to change without notice. Registered trademarks are the property of their respective companies. Made in USA