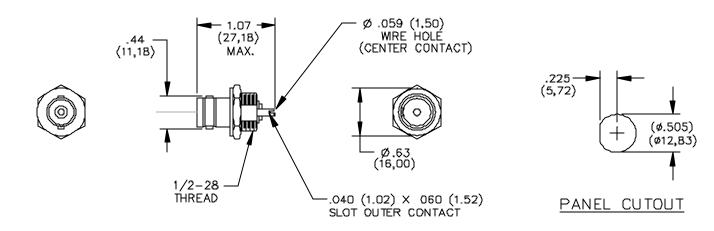

## Model 3778 BNC (Female) Isolated Ground Bulkhead Receptacle

#### **FEATURES:**

- Mounts in panels up to 4.44 (.175) thick.
- Mounting hardware is isolated from outer conductor of BNC.

#### **MATERIALS:**

Body: Brass, Tarnish Resistant Plating Center Contact: Female: Gold Plated Beryllium Copper, Male: Gold Plated Brass.

#### **RATINGS:**

Nominal Impedance: 50 Ohms