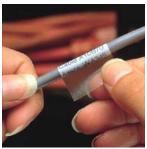

## **PDL-109**

- Designed to identify all sizes of wires and cables quickly and economically
- Overlaminate protects legend for clear, permanent identification
- Vinyl material for indoor applications
- White print-on area
- Some sizes are available with a colored strip for group identification

| Part Number                                    | PDL-109                                                                |
|------------------------------------------------|------------------------------------------------------------------------|
| RoHS Compliancy Status                         | Compliant                                                              |
| Part Description                               | Dot-Matrix Self-Laminating Label, 1.90" x 3.19", Vinyl, White          |
| Material                                       | GMV3 Self-Laminating Vinyl                                             |
| ■ Height (In.)                                 | 3.19                                                                   |
| <ul><li>Height (mm)</li></ul>                  | 81.0                                                                   |
| ■ Width (In.)                                  | 1.90                                                                   |
| Width (mm)                                     | 48.3                                                                   |
| <ul> <li>Horizontal Repeat (In.)</li> </ul>    | 2.00                                                                   |
| <ul> <li>Horizontal Repeat (mm)</li> </ul>     | 50.8                                                                   |
| <ul> <li>Labels Per Row</li> </ul>             | 3                                                                      |
| Nominal Cable O.D. (In.)                       | 0.24-0.78                                                              |
| Nominal Cable O.D. (mm)                        | 6.1-19.7                                                               |
| <ul> <li>Pricing Description</li> </ul>        | Dot Matrix, Self-Lam Label, Vinyl, 1.90" W x 3.19" H, .75 " POA, White |
| <ul><li>Printer</li></ul>                      | Dot-Matrix                                                             |
| Print-On Area Color                            | White                                                                  |
| <ul> <li>Print-On Area Height (In.)</li> </ul> | 0.75                                                                   |
| Print-On Area Height (mm)                      | 19.1                                                                   |
| ■ Style                                        | В                                                                      |
| Typical Electrical (THHN) Cable                | 6 AWG - 300 MCM                                                        |
| Typical Fiber Cable                            | 12-144 Strand                                                          |
| <ul><li>Vertical Repeat (In.)</li></ul>        | 3.50                                                                   |
| <ul> <li>Vertical Repeat (mm.)</li> </ul>      | 88.9                                                                   |
| ■ Web Width (In.)                              | 7.50                                                                   |
| <ul><li>Web Width (mm)</li></ul>               | 190.5                                                                  |
| <ul><li>Min. Order UOM</li></ul>               | PC                                                                     |
| Min. Order Qty.                                | 1000                                                                   |
| BOM Qty. (# of Pkgs.)                          | 0                                                                      |
| Add to Favorite Product List                   | П                                                                      |