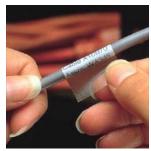

## **PDL-5-10**

- Designed to identify all sizes of wires and cables quickly and economically
- Overlaminate protects legend for clear, permanent identification
- Vinyl material for indoor applications
- White print-on area
   Some sizes are available with a colored strip for group identification

| Part Number                                | PDL-5-10                                                                            |
|--------------------------------------------|-------------------------------------------------------------------------------------|
| <ul> <li>RoHS Compliancy Status</li> </ul> | Compliant                                                                           |
| Part Description                           | Dot-Matrix Self-Laminating Label, 2.00" x 2.44", Vinyl, White                       |
| Material                                   | GMV3 Self-Laminating Vinyl                                                          |
| Height (In.)                               | 2.44                                                                                |
| Height (mm)                                | 61.9                                                                                |
| Width (In.)                                | 2.00                                                                                |
| ■ Width (mm)                               | 50.8                                                                                |
| Horizontal Repeat (In.)                    | 2.00                                                                                |
| <ul><li>Horizontal Repeat (mm)</li></ul>   | 50.8                                                                                |
| Labels Per Row                             | 4                                                                                   |
| Nominal Cable O.D. (In.)                   | 0.24-0.54                                                                           |
| Nominal Cable O.D. (mm)                    | 6.1-13.7                                                                            |
| Pricing Description                        | Dot Matrix, Self-Lam Label, Vinyl, 2.00" W x 2.44" H, .75" POA, White, 10000 per pk |
| ■ Printer                                  | Dot-Matrix                                                                          |
| Print-On Area Color                        | White                                                                               |
| Print-On Area Height (In.)                 | 0.75                                                                                |
| Print-On Area Height (mm)                  | 19.1                                                                                |
| ■ Style                                    | A                                                                                   |
| Typical Electrical (THHN) Cable            | 6 AWG - 2/0                                                                         |
| Typical Fiber Cable                        | 12-84 Strand                                                                        |
| Typical UTP Cable                          | 25 Pair                                                                             |
| Vertical Repeat (In.)                      | 2.50                                                                                |
| Vertical Repeat (mm.)                      | 63.5                                                                                |
| ■ Web Width (In.)                          | 9.00                                                                                |
| ■ Web Width (mm)                           | 228.6                                                                               |
| Min. Order UOM                             | PC                                                                                  |
| Min. Order Qty.                            | 10000                                                                               |
| BOM Qty. (# of Pkgs.)                      | 0                                                                                   |
| Add to Favorite Product List               | П                                                                                   |
|                                            |                                                                                     |