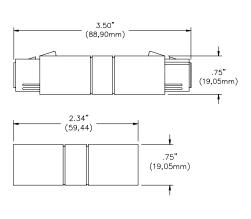

## Models 6856, 6857, 6858 XLR (F/F), XLR (M/M), XLR (F/M) Adapters



Model 6856 XLR (F/F) Adapter



Model 6857 XLR (M/M) Adapter



Model 6858 XLR (F/M) Adapter

# Pomona XLR adapters are ideal for your audio applications.

#### **Features**

- Sleek light weight design.
- 3-pin XLR-to-XLR adapters.
- Tarnish-resistant.

#### **Materials**

- Body is die cast zinc alloy with tarnish resistant nickel plating.
- Male pin contacts are nickel-plated brass.
- Female contacts are nickel-plated beryllium copper.

# **Ordering Information**

Model: 6856, 6857, 6858





### **Specifications**

| Number of Contacts  | 3                |
|---------------------|------------------|
| Contact Resistance  | <u>&lt;</u> 3 mΩ |
| Dielectric Strength | 1000 V dc        |

 USA:
 Sales:
 800-490-2361
 Technical Support:
 800-241 

 2060
 Fax:
 888-403-3360
 International:
 425-446-5500

 e-mail:
 technicalsupport@pomonatest.com
 International:
 425-446-5500

Where to Buy: www.pomonaelectronics.com