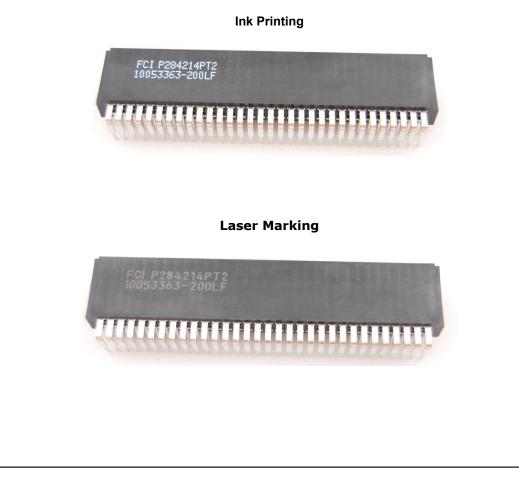

## Subject:

Change ink printing to Laser marking for Power Edge Card date code

## Nature of Change:

Laser marking is an excellent way to permanently mark on product, in order to avoid any risk of the ink printing date code being blurred or dissolved by cleaning impregnant during customer's assembly process. FCI plan to change ink printing to Laser marking date code. The date code content would be no change.