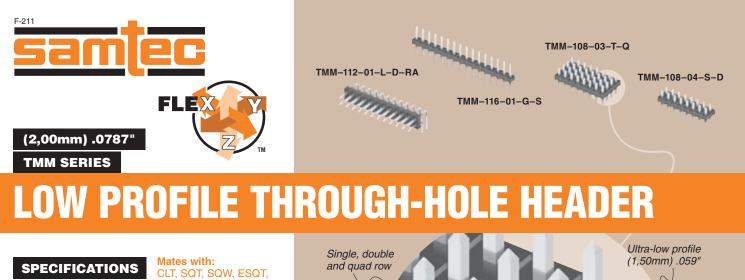

Choice of five

APPLICATIONS

SQT TMM

HORIZONTAL

lead styles

(2.00mm)

(2,00mm)

\*

.0787"

.0787" pitch

ТΜ

EXTENDED LIFE PRODUCT

0 year Mixed Flowing Gas with 30µ" Gold

APPLICATION

00000000000

Retention Clip Option (–RC)