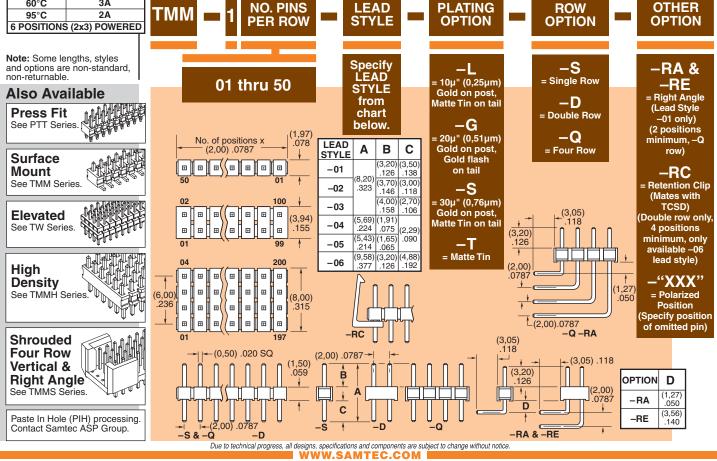

ĩчтт

1,000 cycles when mated with SMM

TLE, SMM, MMS,

TCSD, TLSD

Insulator Material: Black Liquid Crystal Polymer Terminal Material: Phosphor Bronze Plating: Sn or Au over 50µ" (1,27µm) Ni Operating Temp Range:

Operating Temp Range: -55°C to +105°C with Tin; -55°C to +125°C with Gold Voltage Rating: 500 VAC mated with SQW 450 VAC mated with SQT RoHS Compliant:

Yes Lead–Free Solderable: Yes

| CURRENT RATING            |            |
|---------------------------|------------|
| AMBIENT                   | Mated with |
| TEMP                      | SMM        |
| 20°C                      | 3.9A       |
| 40°C                      | 3.5A       |
| 60°C                      | 3A         |
| 95°C                      | 2A         |
| 6 POSITIONS (2x3) POWERED |            |