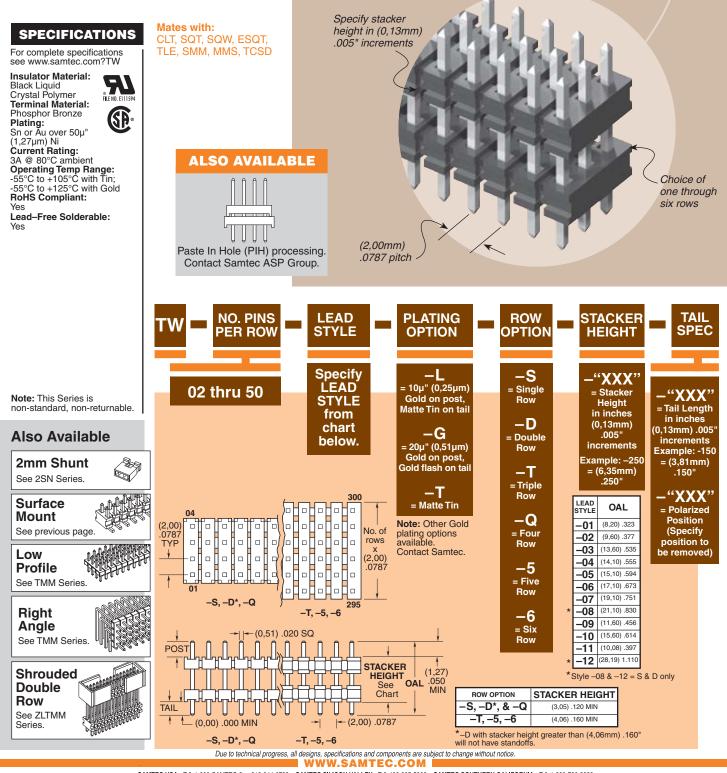

## **THROUGH-HOLE BOARD STACKERS**

SAMTEC USA • Tel: 1-800-SAMTEC-9 or 812-944-6733 SAMTEC SILICON VALLEY • Tel: 408-395-5900 SAMTEC SOUTHERN CALIFORNIA • Tel: 1-800-726-8329 SAMTEC CALE CAMERICA LATINA COMERCIO EXTERIOR LTDA • Tel: (+55 31) 3786 3227 SAMTEC UNITED KINGDOM • Tel: 44 01236 739292 SAMTEC GERMANY • Tel: +49 (0) 89 / 89460-0 SAMTEC FRANCE • Tel: 30 01 60 956 66 00 SAMTEC ITALY • Tel: 90 905 608037 SAMTEC NORDICIBALITO. • Tel: +40-84477280 SAMTEC BELUX • Tel: 401236 739292 SAMTEC SAMTEC VIDE • 1719 • 3070 608037 SAMTEC NORDICIBALITO. • Tel: +40-84477280 SAMTEC CHILLY • Tel: 401236 739292 SAMTEC SAMTEC VIDE • 1719 • 3070 608037 SAMTEC SAMTEC VIDE • 1719 • 3070 6080455 SAMTEC VIDE • 1719 • 3070 6080455 SAMTEC VIDE • 1719 • 3070 6080457 • 3080 • 2733-7526600 SAMTEC INDIA • 1719 • 2710 SAMTEC CASIA PACIFIC • Tel: 66 6745-5955 SAMTEC VARA• 751385 SAMTEC CHINA • Tel: 882-2735-6109 Downloaded from Elcodis.com electrosmmechaging konstructions samtec konsta • Tel: 82-31-717-5685 SAMTEC ANZ • Tel: 613 9512 7747 SAMTEC SOUTH AFRICA • Tel: 2711 452 8112