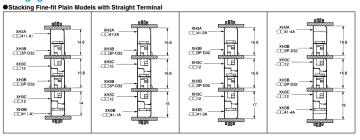

# XH3/XH4/XH2 Half-pitch Connectors Series



## **XH3/XH4/XH2 Half-pitch Connectors Series**

### ■ Connection Examples • Multi-tier Stacking of Fine-fit Models



### **■**Engagement



### Ordering Information

| Half-pitch Connectors (Fine-fit and Stacking Connection) |                 |                                           |                                        |                              |  |
|----------------------------------------------------------|-----------------|-------------------------------------------|----------------------------------------|------------------------------|--|
|                                                          |                 | Socket (Backplane Model)<br>XH3B-013P-D32 | Housing (Backplane Model)<br>XH3C-0112 | Set model<br>XH3B-013P-D32-C |  |
| Shap                                                     | oe              |                                           |                                        |