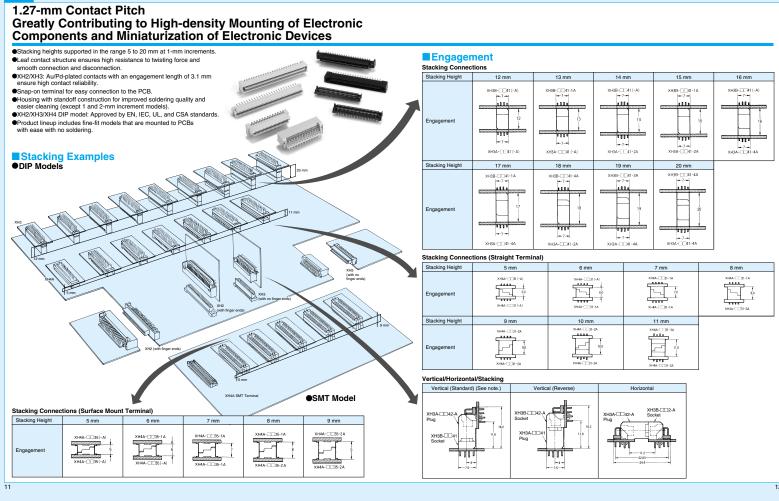

# XH3/XH4/XH2 Half-pitch Connectors Series



## **XH3/XH4/XH2 Half-pitch Connectors Series**

### ■ Connection Examples • Multi-tier Stacking of Fine-fit Models



### **■**Engagement



### Ordering Information

| Half-pitch Connectors (Fine-fit and Stacking Connection) |                 |                                           |                                        |                              |  |
|----------------------------------------------------------|-----------------|-------------------------------------------|----------------------------------------|------------------------------|--|
|                                                          |                 | Socket (Backplane Model)<br>XH3B-013P-D32 | Housing (Backplane Model)<br>XH3C-0112 | Set model<br>XH3B-013P-D32-C |  |
| Shap