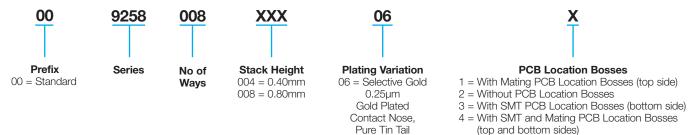

position with stack heights of 0.40mm and 0.80mm. It is available with or without location bosses.

This connector is designed for PCB surface mounting and is supplied in tape and reel packaging. Gold plated pads on the mating PCB or suitable flex circuits provide connection between the boards.

### **APPLICATIONS**

Suitable applications include:

- Mobile phones
- Handheld scanners
- Portable medical devices
- Display interface

### **KEY FEATURES AND BENEFITS**

Single piece connector – no mating half connector required to connect two boards together which means:

- Reduced assembly time
- Only one part to purchase and stock
- Due to the unique contact design, the mating device does not have to be parallel
- Extremely robust when it comes to shock and vibration



## **HOW TO ORDER**