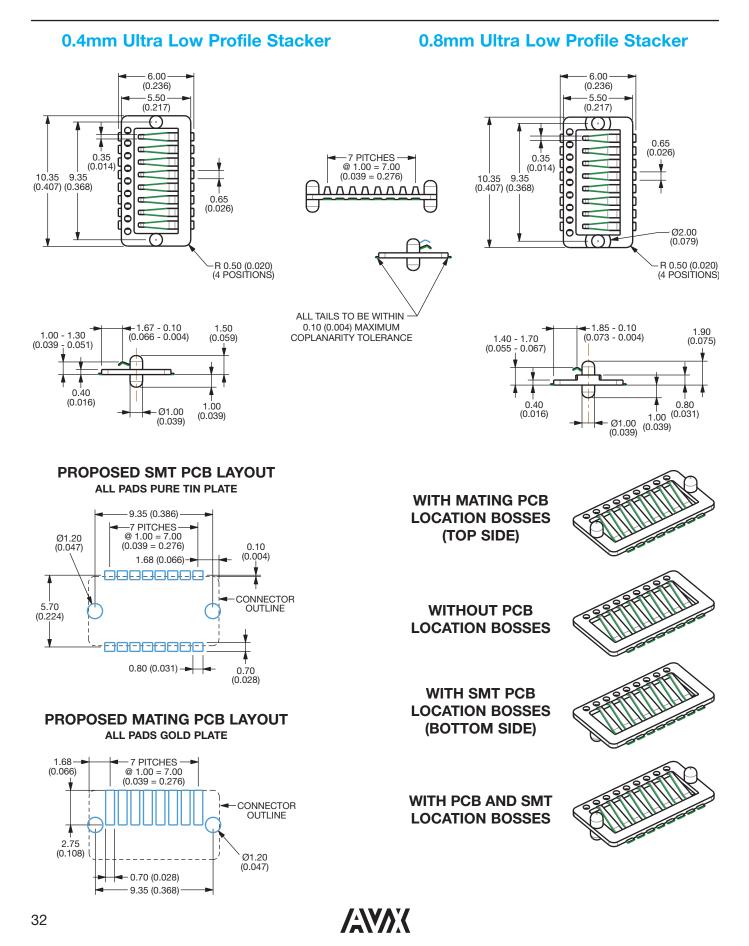

### **GENERAL DESCRIPTION**

The SOLO series 9258 is a one-piece connector used to connect two PCBs in a cost effective manner.

This connector is a 1.0mm pitch available in an 8 position with stack heights of 0.40mm and 0.80mm. It is available with or without location bosses.

This connector is designed for PCB surface mounting and is supplied in tape and reel packaging. Gold plated pads on the mating PCB or suitable flex circuits provide connection between the boards.