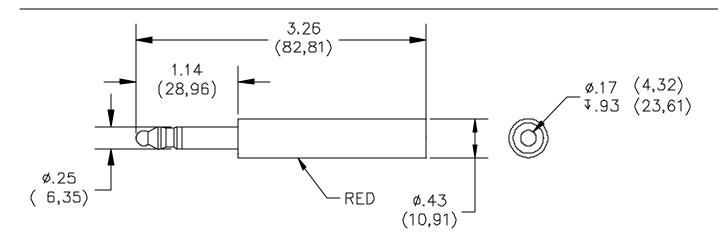

### **MATERIALS:**

Conn: 1ST. End: Phone Plug, PJ-051. Brass Nickel Plated

Insulation: Nylon Color: Red

Conn: 2<sup>nd</sup> End: Miniature Phone Jack (Bantam).

#### **RATINGS:**

Operating Temperature:  $-25^{\circ}$  C. to  $+125^{\circ}$  C.

Operating Voltage: 500 VRMS.

PJ-051 is interchangeable with WE-310.

**ORDERING INFORMATION:** Model 6315

All dimensions are in inches. Tolerances (except noted):  $.xx = \pm .02$ " (,51 mm),  $.xxx = \pm .005$ " (,127 mm). All specifications are to the latest revisions. Specifications are subject to change without notice. Registered trademarks are the property of their respective companies. Made in USA