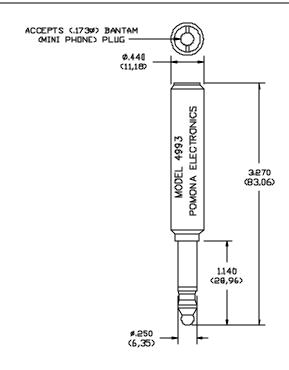

## **Model 4993** Adapter, Bantam Female To WE310 Male

#### **FEATURES:**

This adapter allows the use of miniature phone plug patch cords to be used in equipment fitted with PJ-051 Jacks.

#### **MATERIALS:**

Conn: 1<sup>ST</sup>. End: Phone Plug, PJ-051. Brass, Unplated

Insulation: Nylon Color: Red

Marking: "MODEL 4993, POMONA ELECTRONICS."

Conn: 2<sup>nd</sup> End: Miniature Phone Jack (Bantam).

#### **RATINGS:**

Operating Temperature:  $-25^{\circ}$  C. to  $+125^{\circ}$  C.

Operating Voltage: 500 VRMS.

PJ-051 is interchangeable with WE-310.

### **ORDERING INFORMATION:** Model 4993

All dimensions are in inches. Tolerances (except noted):  $.xx = \pm .02$ " (,51 mm),  $.xxx = \pm .005$ " (,127 mm). All specifications are to the latest revisions. Specifications are subject to change without notice. Registered trademarks are the property of their respective companies. Made in USA